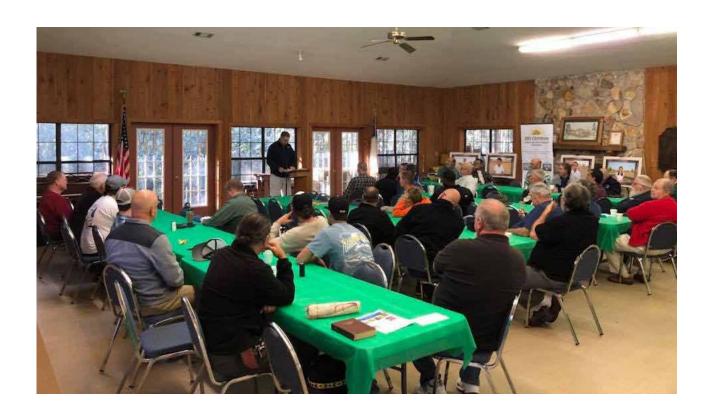

## Ladies Retreat.

March 29 - Tri-State Christian Camp.

Thanks to Gus Denzik from Butler Springs Christian Camp in Ohio for helping layout the zip line. There will be (2) 500 foot lines.