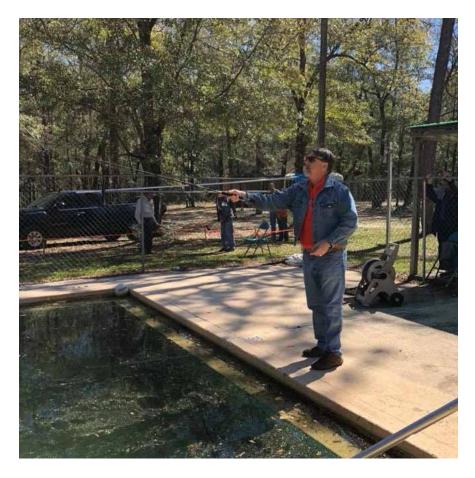

Please join us wear your Hats if you wish

March 16 - Tri-State Christian Camp.

Thanks to my friend, Perry Gabbad who came down for the St. Louis, Mo area to volunteer for a week.

March 18 - 19 - Tri-State Christian Camp. Men's Retreat.