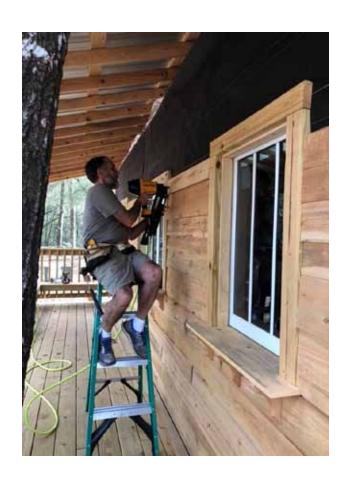

## Randy Chesnut Era at Tri-State Camp & Retreat Center March 2018

March 4 - Tri-State Christian Camp.

Invitation for Ladies Retreat.



LADIES TEA / SOCIAL APRIL 14, 2018 11 AM



EASTSIDE CHRISTIAN CHURCH

5906 E. Hwy 22 Panama City, F1. 32404 850-871-5053

Please join us wear your Hats if you wish

March 16 - Tri-State Christian Camp.

Thanks to my friend, Perry Gabbad who came down for the St. Louis, Mo area to volunteer for a week.













March 18 - 19 - Tri-State Christian Camp. Men's Retreat.









March 20 - Tri-State Christian Camp.

Paddled to meet 76 mile goal with Bill Redmon.







March 23 - Tri-State Christian Camp. Finished 76 miles today with Bill Redmon.





March 26 - Tri-State Christian Camp.
Set the donated door at the Dansby Snack Shack today and trimmed it out.





## March 27 - Tri-State Christian Camp.

## Ladies Retreat.



March 29 - Tri-State Christian Camp.

Thanks to Gus Denzik from Butler Springs Christian Camp in Ohio for helping layout the zip line. There will be (2) 500 foot lines.