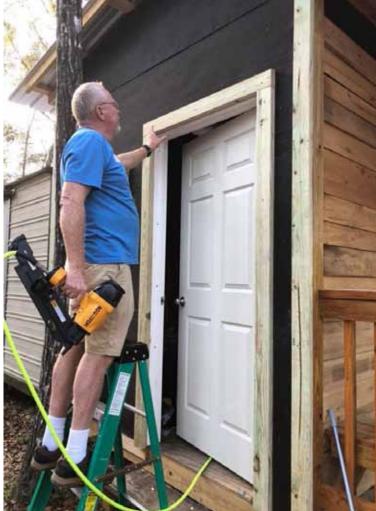

March 20 - Tri-State Christian Camp.

Paddled to meet 76 mile goal with Bill Redmon.

March 23 - Tri-State Christian Camp. Finished 76 miles today with Bill Redmon.

March 26 - Tri-State Christian Camp.
Set the donated door at the Dansby Snack Shack today and trimmed it out.