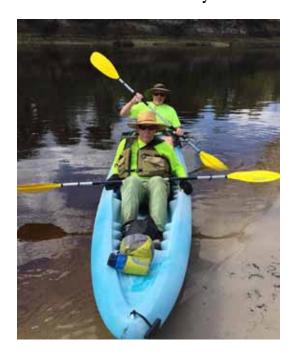

March 20 - Tri-State Christian Camp.

Paddled to meet 76 mile goal with Bill Redmon.

March 23 - Tri-State Christian Camp. Finished 76 miles today with Bill Redmon.

March 26 - Tri-State Christian Camp.
Set the donated door at the Dansby Snack Shack today and trimmed it out.