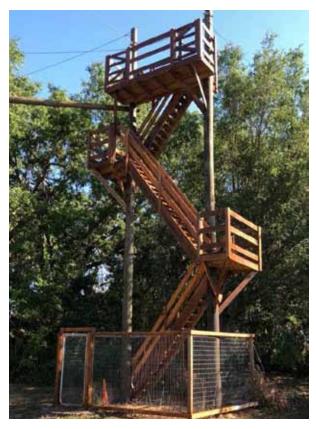

## Ladies Retreat.

March 29 - Tri-State Christian Camp.

Thanks to Gus Denzik from Butler Springs Christian Camp in Ohio for helping layout the zip line. There will be (2) 500 foot lines.