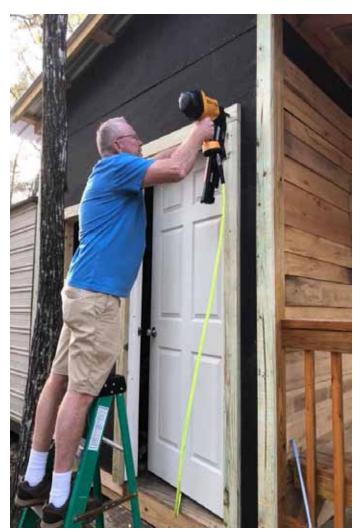

March 20 - Tri-State Christian Camp.

Paddled to meet 76 mile goal with Bill Redmon.

March 23 - Tri-State Christian Camp. Finished 76 miles today with Bill Redmon.

March 26 - Tri-State Christian Camp.
Set the donated door at the Dansby Snack Shack today and trimmed it out.