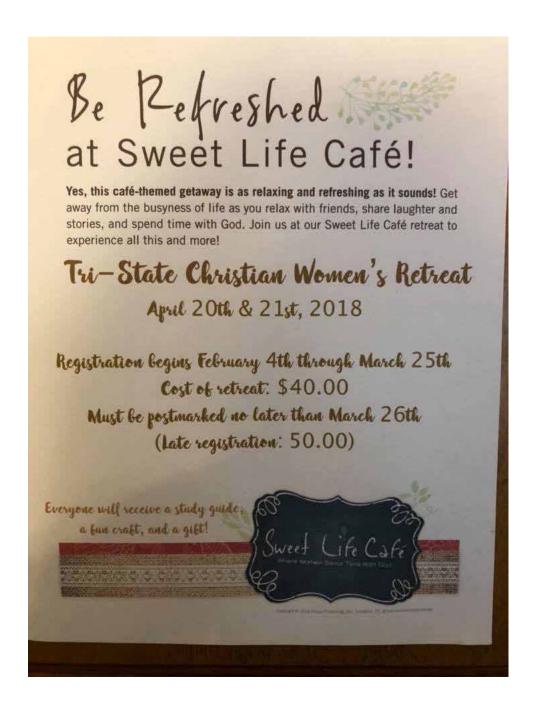

## Randy Chesnut Era at Tri-State Camp & Retreat Center March 2018

March 4 - Tri-State Christian Camp.

Invitation for Ladies Retreat.

LADIES TEA / SOCIAL APRIL 14, 2018 11 AM

EASTSIDE CHRISTIAN CHURCH

5906 E. Hwy 22 Panama City, F1. 32404 850-871-5053

## Ladies Retreat.

March 29 - Tri-State Christian Camp.

Thanks to Gus Denzik from Butler Springs Christian Camp in Ohio for helping layout the zip line. There will be (2) 500 foot lines.