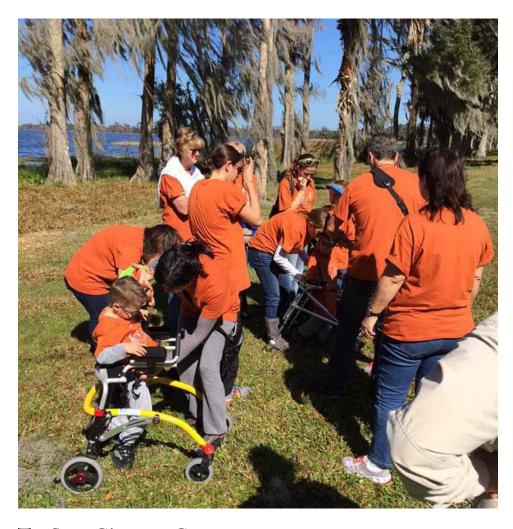

## Ladies Retreat.

March 29 - Tri-State Christian Camp.

Thanks to Gus Denzik from Butler Springs Christian Camp in Ohio for helping layout the zip line. There will be (2) 500 foot lines.