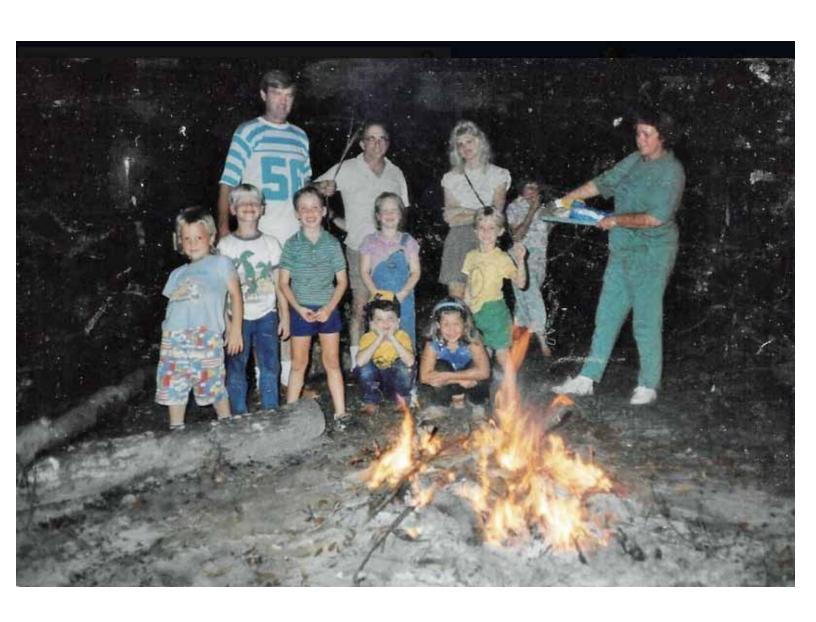

## Tri-State Christian Camp Published by Tom Hart [?] · 7h · 🔇

1986, the very first "First Chance Camp" experience by 7 kids from First Christian Church, Tallahassee, Florida at Tri-State Christian Camp near DeFuniak Springs, Florida. This was a Friday through Saturday event for kids not old enough to go to Camp for a week. They had Bible Study, Singing, crafts and kiddy pool & water slide activities. For Dinner they prepared hamburger, potatoes and carrots, wrapped in tin foil with their names on them, cooked in the oven. Later they had S'mores around the Campfire.

Those who went were: Dranes, Sara Dasilva, Johnny Arnold, Carolyn Arnold, Tom Hart, Sherry Hart (Adults). Ryan Hackenberger, Mikey McIntosh, Robbie Shotwell, Andrew Hart, Sarah Prius, Erin Graham and Erin Holder