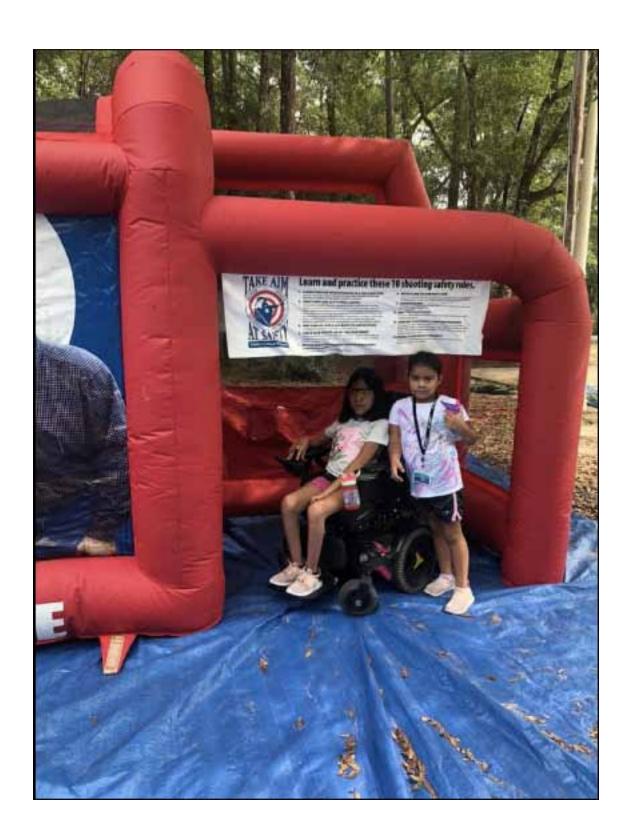

First week of 2020 Rotary Youth Camp.

A camp program for those with disabilities!

Campers had a great week.

Science

Art

500' Zipline

25' Rock climbing wall

BB guns

What a blessing it is to me to see Tri-State Christian Camp support staff helping with the disabled at Rotary Youth Camp!

Participant in the Tallahassee sponsored Rotary Camp for Physically Challenged.

Tri State Christian Camp & Removing The Barriers - Turning disabilities into opportunities

Our Camp Manager, Randy Chesnut, asked the young lady, "How was that ride?" She responded, "Good".

He also asked, "Did you like that?" She responded, "YEAAAAAH".