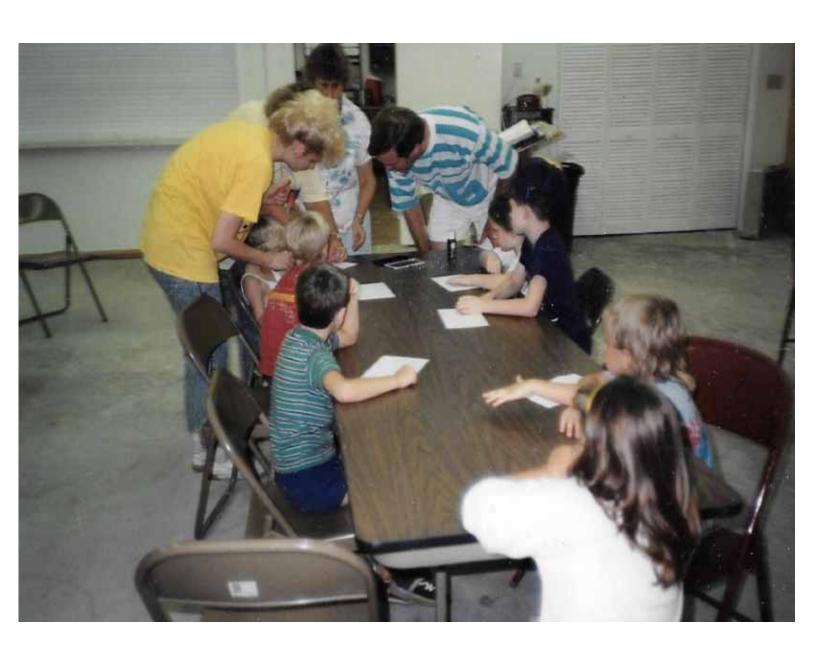

## 1985 "First Chance Camp" - First Christian Church, Tallahassee

## Tri-State Christian Camp Published by Tom Hart [?] · 7h · 🔇

1986, the very first "First Chance Camp" experience by 7 kids from First Christian Church, Tallahassee, Florida at Tri-State Christian Camp near DeFuniak Springs, Florida. This was a Friday through Saturday event for kids not old enough to go to Camp for a week. They had Bible Study, Singing, crafts and kiddy pool & water slide activities. For Dinner they prepared hamburger, potatoes and carrots, wrapped in tin foil with their names on them, cooked in the oven. Later they had S'mores around the Campfire.

Those who went were: Dranes, Sara Dasilva, Johnny Arnold, Carolyn Arnold, Tom Hart, Sherry Hart (Adults). Ryan Hackenberger, Mikey McIntosh, Robbie Shotwell, Andrew Hart, Sarah Prius, Erin Graham and Erin Holder