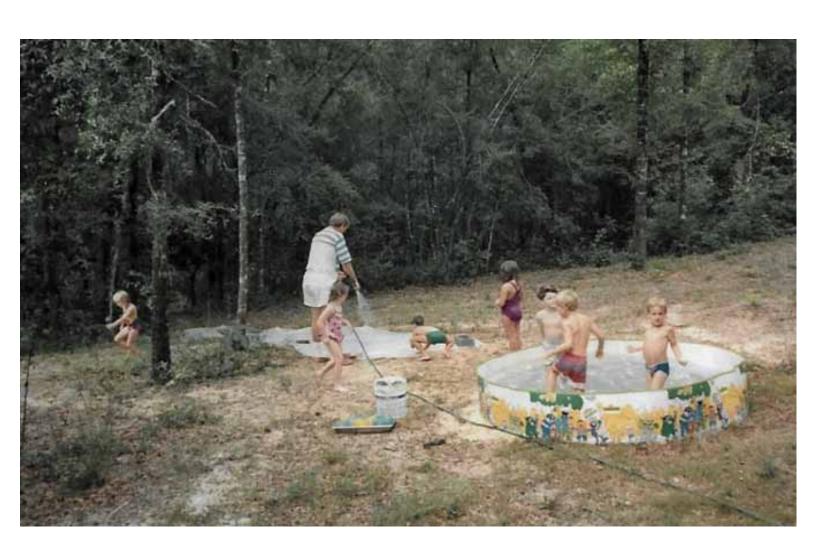

## 1985 "First Chance Camp" - First Christian Church, Tallahassee

## Tri-State Christian Camp Published by Tom Hart [?] · 7h · 🔇

1986, the very first "First Chance Camp" experience by 7 kids from First Christian Church, Tallahassee, Florida at Tri-State Christian Camp near DeFuniak Springs, Florida. This was a Friday through Saturday event for kids not old enough to go to Camp for a week. They had Bible Study, Singing, crafts and kiddy pool & water slide activities. For Dinner they prepared hamburger, potatoes and carrots, wrapped in tin foil with their names on them, cooked in the oven. Later they had S'mores around the Campfire.

Those who went were: Dranes, Sara Dasilva, Johnny Arnold, Carolyn Arnold, Tom Hart, Sherry Hart (Adults). Ryan Hackenberger, Mikey McIntosh, Robbie Shotwell, Andrew Hart, Sarah Prius, Erin Graham and Erin Holder