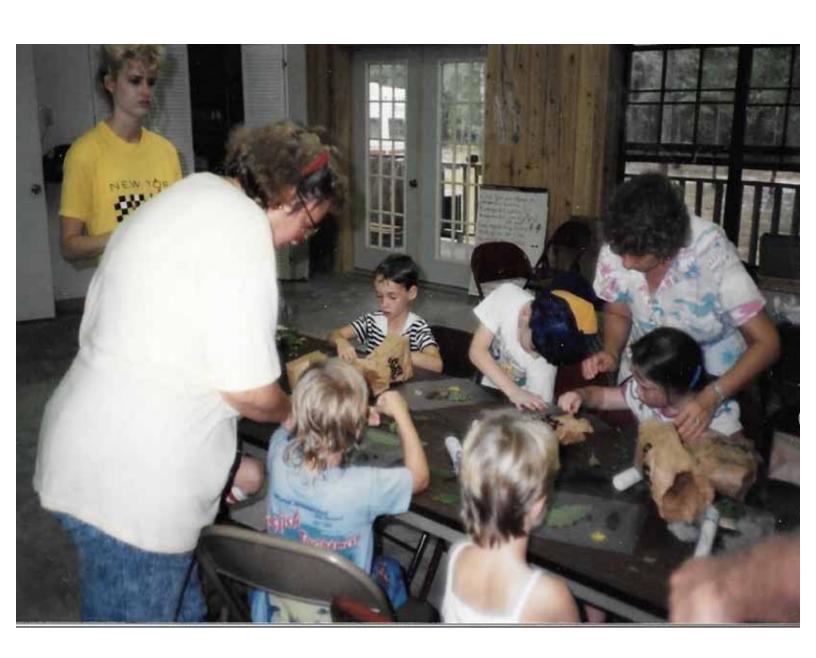

## Tri-State Christian Camp Published by Tom Hart [?] · 7h · 🔇

1986, the very first "First Chance Camp" experience by 7 kids from First Christian Church, Tallahassee, Florida at Tri-State Christian Camp near DeFuniak Springs, Florida. This was a Friday through Saturday event for kids not old enough to go to Camp for a week. They had Bible Study, Singing, crafts and kiddy pool & water slide activities. For Dinner they prepared hamburger, potatoes and carrots, wrapped in tin foil with their names on them, cooked in the oven. Later they had S'mores around the Campfire.

Those who went were: Dranes, Sara Dasilva, Johnny Arnold, Carolyn Arnold, Tom Hart, Sherry Hart (Adults). Ryan Hackenberger, Mikey McIntosh, Robbie Shotwell, Andrew Hart, Sarah Prius, Erin Graham and Erin Holder