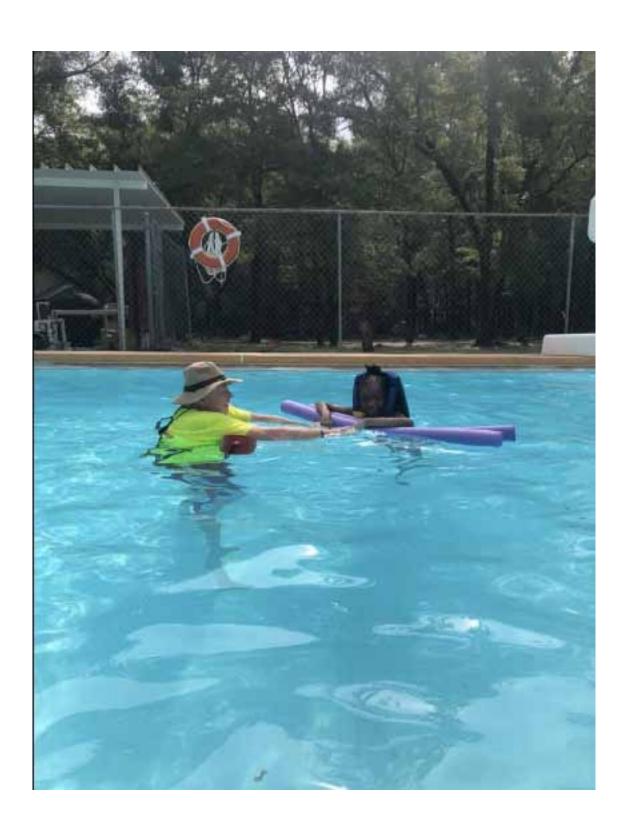

First week of 2020 Rotary Youth Camp.

A camp program for those with disabilities!

Campers had a great week.

Science

Art

500' Zipline

25' Rock climbing wall

BB guns

Archery

Swimming

And much more

A little over a year ago April Wilkes with the St. Joe Community Foundation awarded Tri State Christian Camp with a \$25,000 grant to remodel our boys cabin #6 to make it handicapped accessible.

What a blessing it is to me to see Tri-State Christian Camp support staff helping with the disabled at Rotary Youth Camp!

Participant in the Tallahassee sponsored Rotary Camp for Physically Challenged.

## Tri-State Christian Camp

Published by Randy Chesnut [?] ⋅ 9h ⋅ €

It's been absolutely wonderful having Rotary Youth Camp of North Florida at Tri State Christian Camp for the month of July!

This month long camp program is for those with disabilities. There is one week of caregiver training and three weeks of different age group camping.