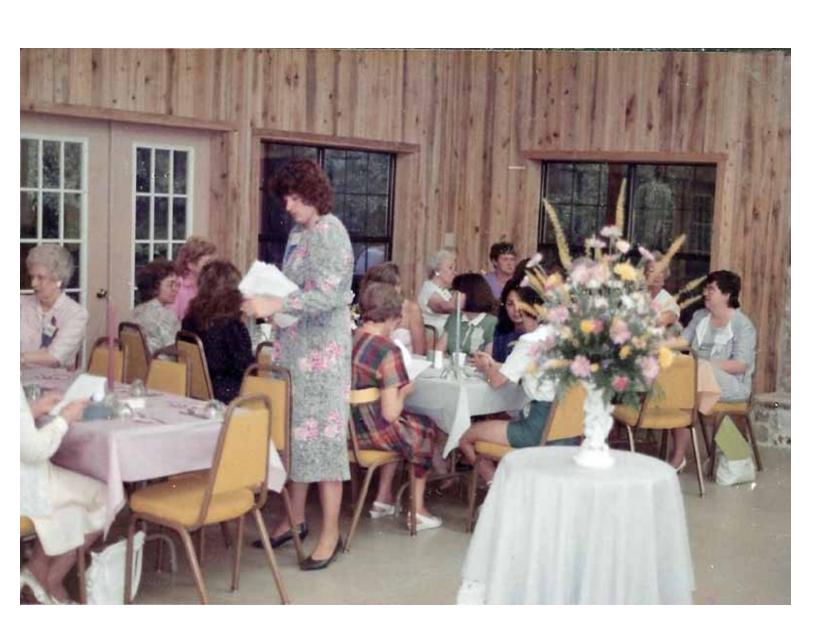

## 1985 Ladies Retreat

Ladies Retreat in 1986 at Tri-State Christian Camp near DeFuniak Springs, Florida.

...