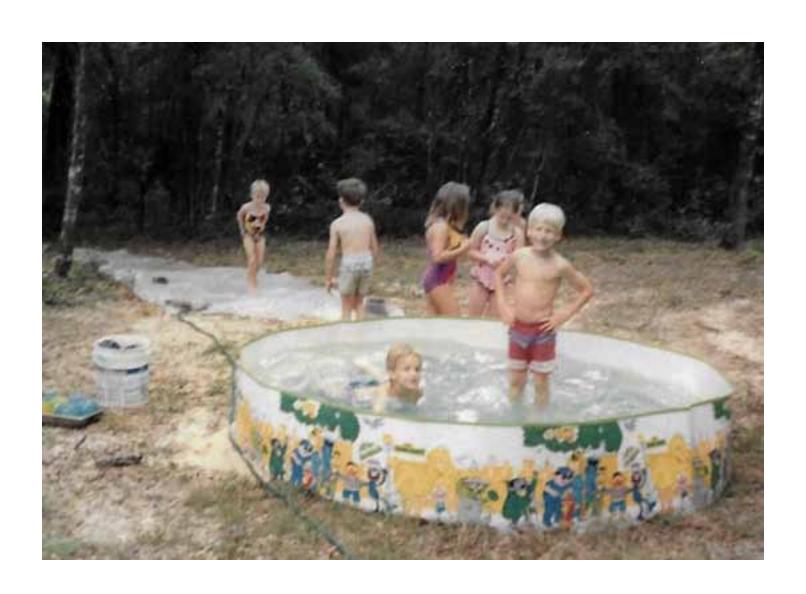

## 1985 "First Chance Camp" - First Christian Church, Tallahassee

## Tri-State Christian Camp Published by Tom Hart [?] · 7h · 🔇

1986, the very first "First Chance Camp" experience by 7 kids from First Christian Church, Tallahassee, Florida at Tri-State Christian Camp near DeFuniak Springs, Florida. This was a Friday through Saturday event for kids not old enough to go to Camp for a week. They had Bible Study, Singing, crafts and kiddy pool & water slide activities. For Dinner they prepared hamburger, potatoes and carrots, wrapped in tin foil with their names on them, cooked in the oven. Later they had S'mores around the Campfire.

Those who went were: Dranes, Sara Dasilva, Johnny Arnold, Carolyn Arnold, Tom Hart, Sherry Hart (Adults). Ryan Hackenberger, Mikey McIntosh, Robbie Shotwell, Andrew Hart, Sarah Prius, Erin Graham and Erin Holder