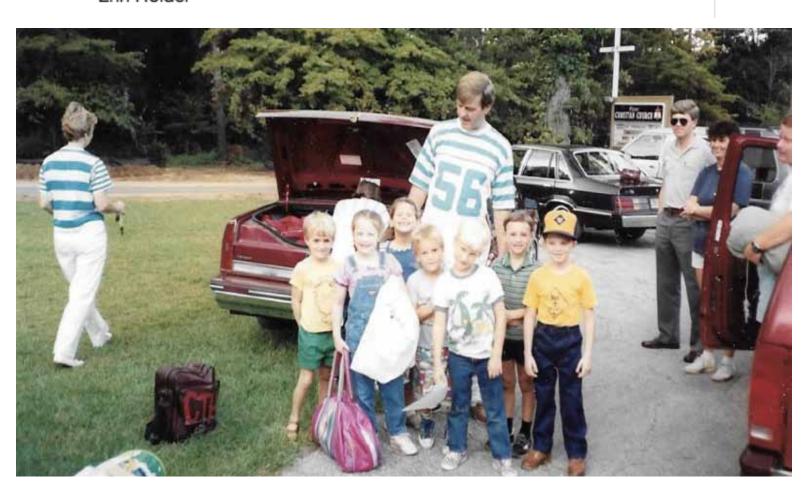

## 1985 "First Chance Camp" - First Christian Church, Tallahassee

## Tri-State Christian Camp Published by Tom Hart [?] · 7h · 🔇

1986, the very first "First Chance Camp" experience by 7 kids from First Christian Church, Tallahassee, Florida at Tri-State Christian Camp near DeFuniak Springs, Florida. This was a Friday through Saturday event for kids not old enough to go to Camp for a week. They had Bible Study, Singing, crafts and kiddy pool & water slide activities. For Dinner they prepared hamburger, potatoes and carrots, wrapped in tin foil with their names on them, cooked in the oven. Later they had S'mores around the Campfire.

Those who went were: Dranes, Sara Dasilva, Johnny Arnold, Carolyn Arnold, Tom Hart, Sherry Hart (Adults). Ryan Hackenberger, Mikey McIntosh, Robbie Shotwell, Andrew Hart, Sarah Prius, Erin Graham and Erin Holder