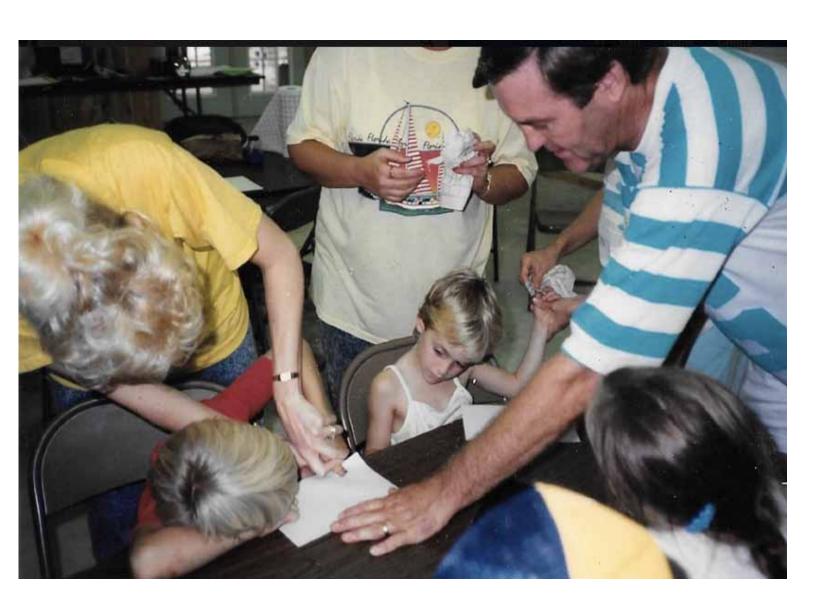

## 1985 "First Chance Camp" - First Christian Church, Tallahassee

## Tri-State Christian Camp Published by Tom Hart [?] · 7h · 🔇

1986, the very first "First Chance Camp" experience by 7 kids from First Christian Church, Tallahassee, Florida at Tri-State Christian Camp near DeFuniak Springs, Florida. This was a Friday through Saturday event for kids not old enough to go to Camp for a week. They had Bible Study, Singing, crafts and kiddy pool & water slide activities. For Dinner they prepared hamburger, potatoes and carrots, wrapped in tin foil with their names on them, cooked in the oven. Later they had S'mores around the Campfire.

Those who went were: Dranes, Sara Dasilva, Johnny Arnold, Carolyn Arnold, Tom Hart, Sherry Hart (Adults). Ryan Hackenberger, Mikey McIntosh, Robbie Shotwell, Andrew Hart, Sarah Prius, Erin Graham and Erin Holder