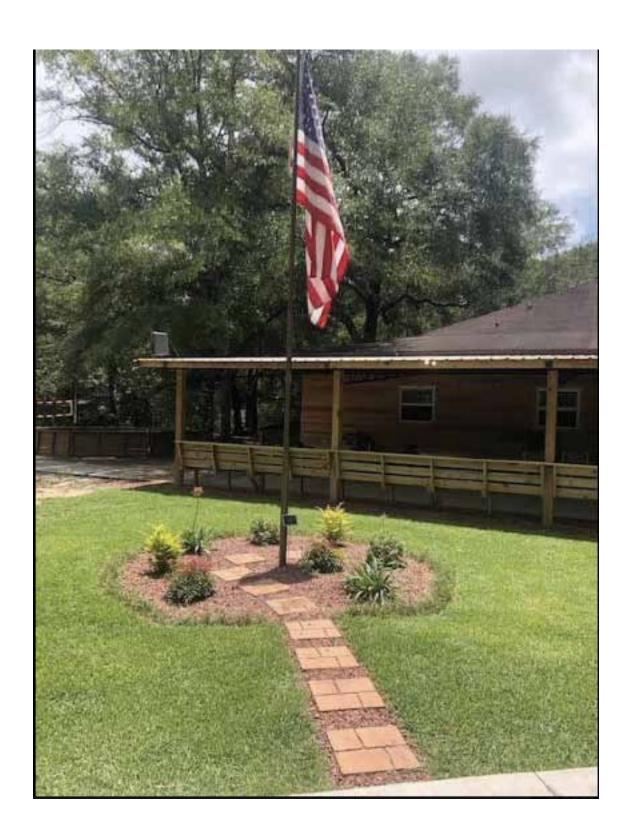

In the month of July the Camp is hosting the Youth and Adult Camps for the Rotary Clubs of the Florida Panhandle. The theme this year is "Under the Sea".

New electronic Gate for the Camp Entrance.

Flag Pole area is a central feature of the "Courtyard" Area.