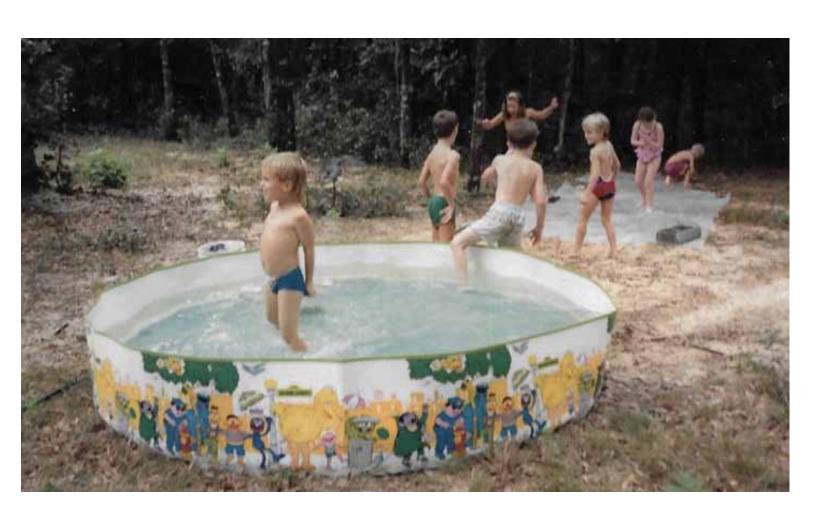

## Tri-State Christian Camp Published by Tom Hart [?] · 7h · 🔇

1986, the very first "First Chance Camp" experience by 7 kids from First Christian Church, Tallahassee, Florida at Tri-State Christian Camp near DeFuniak Springs, Florida. This was a Friday through Saturday event for kids not old enough to go to Camp for a week. They had Bible Study, Singing, crafts and kiddy pool & water slide activities. For Dinner they prepared hamburger, potatoes and carrots, wrapped in tin foil with their names on them, cooked in the oven. Later they had S'mores around the Campfire.

Those who went were: Dranes, Sara Dasilva, Johnny Arnold, Carolyn Arnold, Tom Hart, Sherry Hart (Adults). Ryan Hackenberger, Mikey McIntosh, Robbie Shotwell, Andrew Hart, Sarah Prius, Erin Graham and Erin Holder