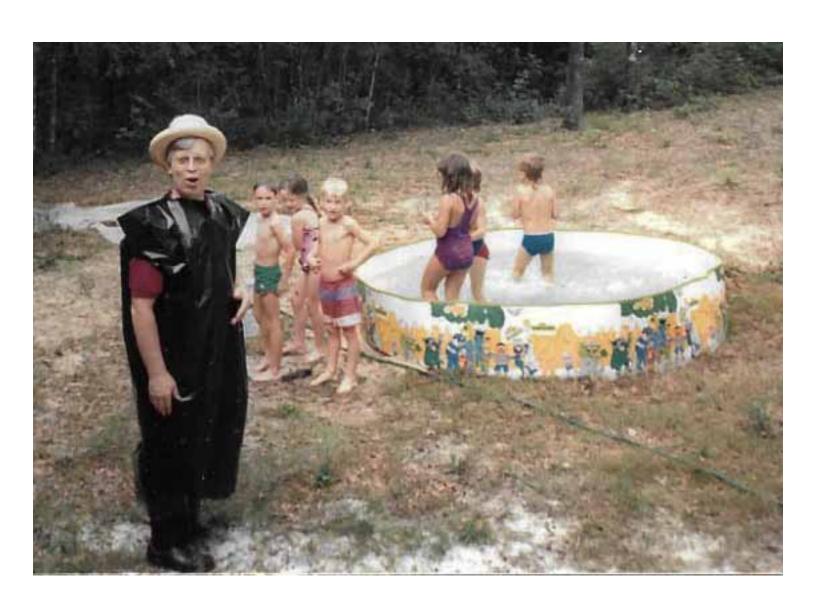

## Tri-State Christian Camp Published by Tom Hart [?] · 7h · 🔇

1986, the very first "First Chance Camp" experience by 7 kids from First Christian Church, Tallahassee, Florida at Tri-State Christian Camp near DeFuniak Springs, Florida. This was a Friday through Saturday event for kids not old enough to go to Camp for a week. They had Bible Study, Singing, crafts and kiddy pool & water slide activities. For Dinner they prepared hamburger, potatoes and carrots, wrapped in tin foil with their names on them, cooked in the oven. Later they had S'mores around the Campfire.

Those who went were: Dranes, Sara Dasilva, Johnny Arnold, Carolyn Arnold, Tom Hart, Sherry Hart (Adults). Ryan Hackenberger, Mikey McIntosh, Robbie Shotwell, Andrew Hart, Sarah Prius, Erin Graham and Erin Holder