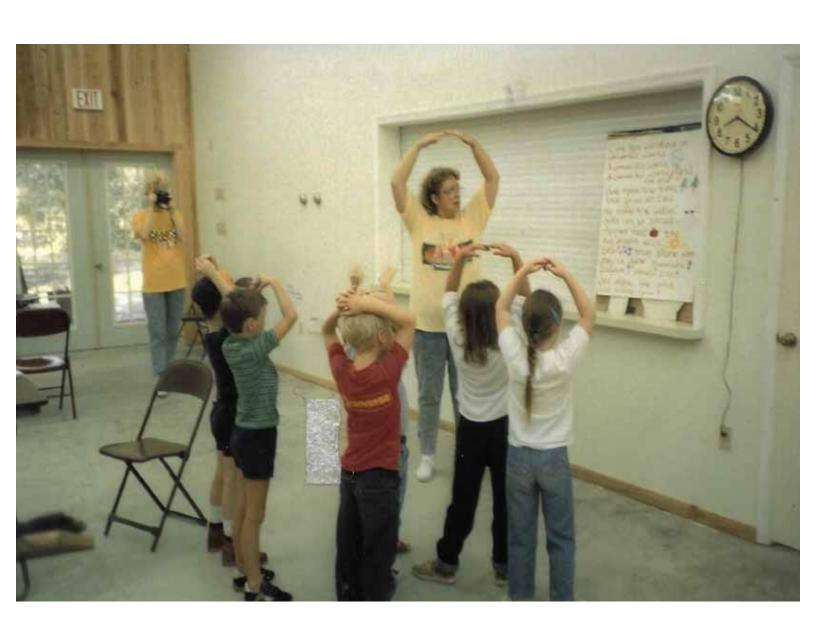

## Tri-State Christian Camp Published by Tom Hart [?] · 7h · 🔇

1986, the very first "First Chance Camp" experience by 7 kids from First Christian Church, Tallahassee, Florida at Tri-State Christian Camp near DeFuniak Springs, Florida. This was a Friday through Saturday event for kids not old enough to go to Camp for a week. They had Bible Study, Singing, crafts and kiddy pool & water slide activities. For Dinner they prepared hamburger, potatoes and carrots, wrapped in tin foil with their names on them, cooked in the oven. Later they had S'mores around the Campfire.

Those who went were: Dranes, Sara Dasilva, Johnny Arnold, Carolyn Arnold, Tom Hart, Sherry Hart (Adults). Ryan Hackenberger, Mikey McIntosh, Robbie Shotwell, Andrew Hart, Sarah Prius, Erin Graham and Erin Holder