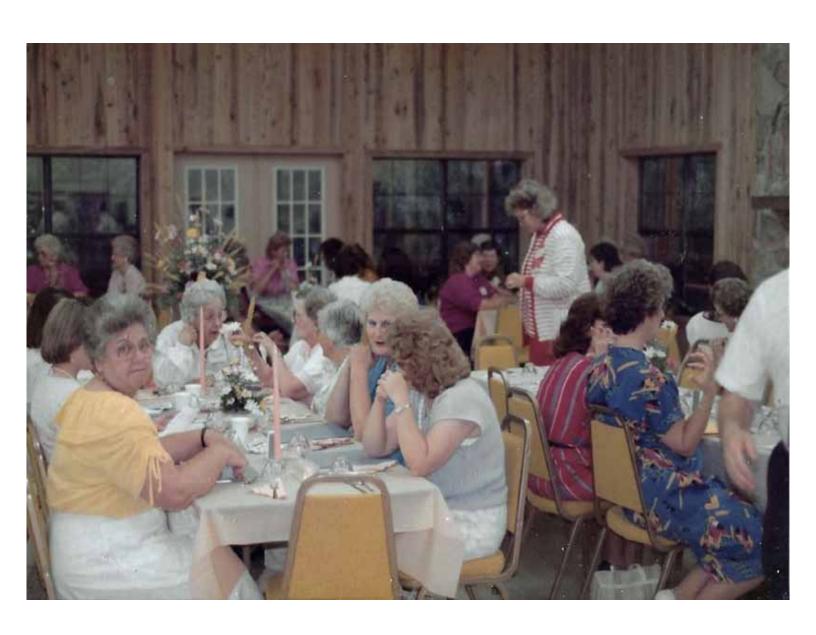

## 1985 Ladies Retreat

Ladies Retreat in 1986 at Tri-State Christian Camp near DeFuniak Springs, Florida.

...