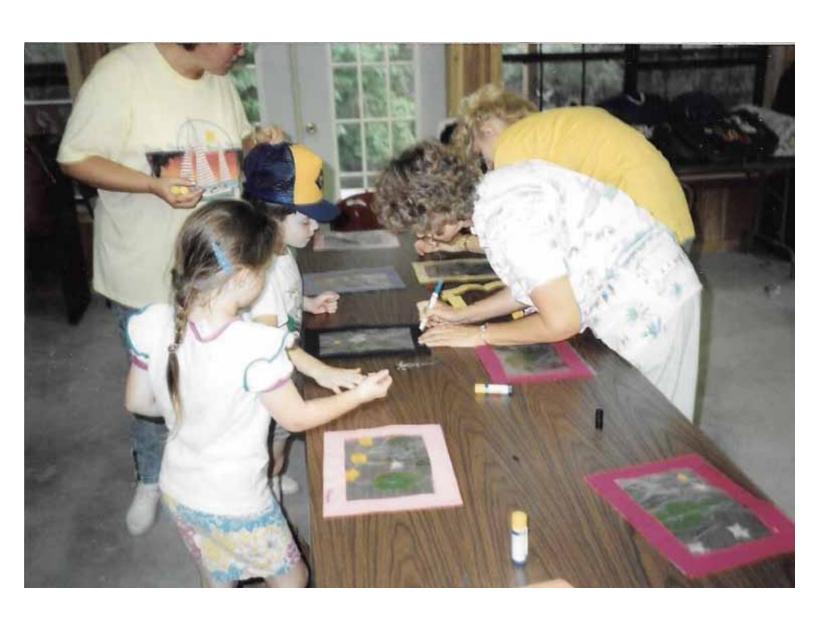

## Tri-State Christian Camp Published by Tom Hart [?] · 7h · 🔇

1986, the very first "First Chance Camp" experience by 7 kids from First Christian Church, Tallahassee, Florida at Tri-State Christian Camp near DeFuniak Springs, Florida. This was a Friday through Saturday event for kids not old enough to go to Camp for a week. They had Bible Study, Singing, crafts and kiddy pool & water slide activities. For Dinner they prepared hamburger, potatoes and carrots, wrapped in tin foil with their names on them, cooked in the oven. Later they had S'mores around the Campfire.

Those who went were: Dranes, Sara Dasilva, Johnny Arnold, Carolyn Arnold, Tom Hart, Sherry Hart (Adults). Ryan Hackenberger, Mikey McIntosh, Robbie Shotwell, Andrew Hart, Sarah Prius, Erin Graham and Erin Holder