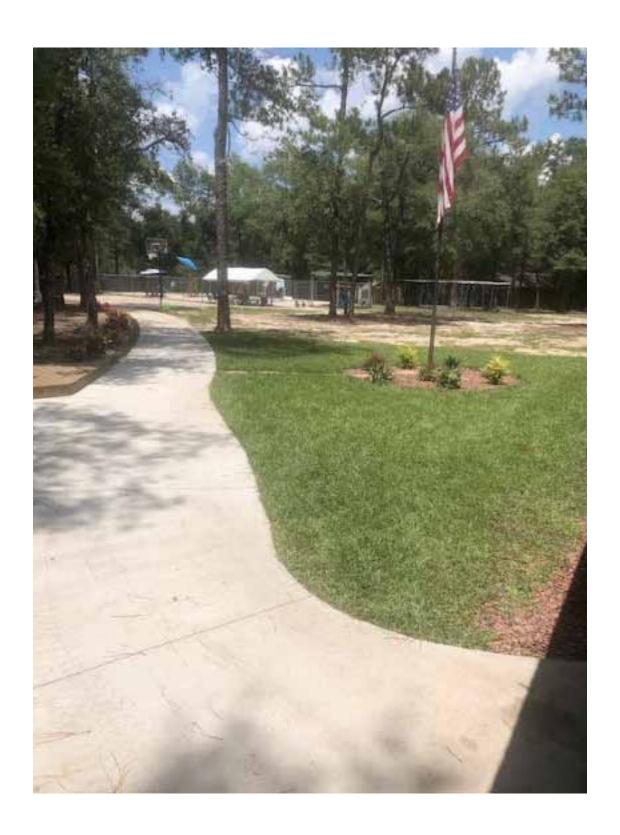

## **Tri-State Christian Camp**

Published by Tom Hart [?] - July 15 · €

Some views around Tri-State Christian Camp near DeFuniak Springs, Florida. There 6 Dorms that hold 16, 6 Motel style rooms, 100 seat Dining Hall, covered patio that seats 40, two bedroom Cottage, four bedroom Manager's House, repair and tool shop, large swimming pool, Basketball Court, sand volleyball court, two carpetball tables, nine squares in the air, eight sided low wall for a game, handicapped accessible hay wagon, Shaded Archery Range, BB Gun Range, two 500 foot Zip Lines, 40 foot tall Rock Climbing Wall and two large canoes.

In the month of July the Camp is hosting the Youth and Adult Camps for the Rotary Clubs of the Florida Panhandle. The theme this year is "Under the Sea".

New electronic Gate for the Camp Entrance.

Flag Pole area is a central feature of the "Courtyard" Area.