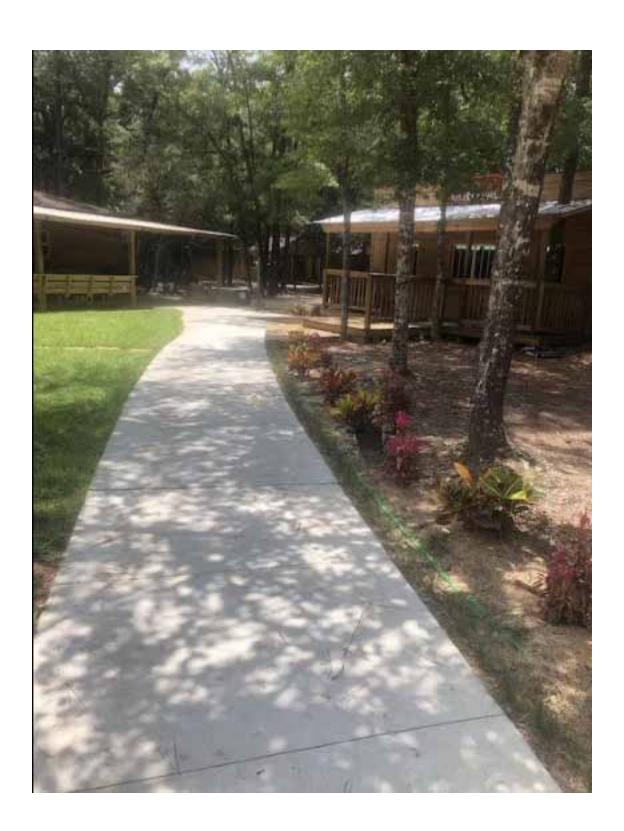

## **Tri-State Christian Camp**

Published by Tom Hart [?] - July 15 · €

Some views around Tri-State Christian Camp near DeFuniak Springs, Florida. There 6 Dorms that hold 16, 6 Motel style rooms, 100 seat Dining Hall, covered patio that seats 40, two bedroom Cottage, four bedroom Manager's House, repair and tool shop, large swimming pool, Basketball Court, sand volleyball court, two carpetball tables, nine squares in the air, eight sided low wall for a game, handicapped accessible hay wagon, Shaded Archery Range, BB Gun Range, two 500 foot Zip Lines, 40 foot tall Rock Climbing Wall and two large canoes.