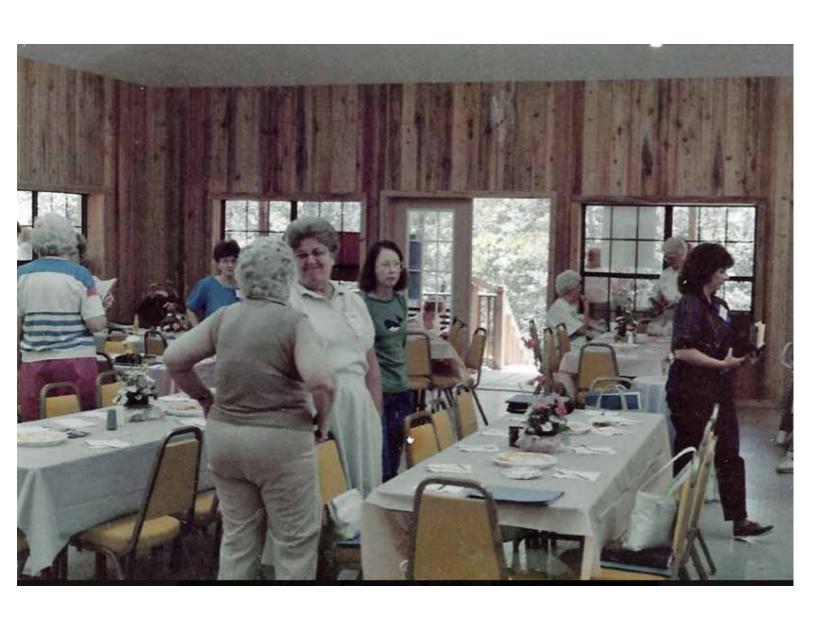

## 1985 Ladies Retreat

Ladies Retreat in 1986 at Tri-State Christian Camp near DeFuniak Springs, Florida.

...