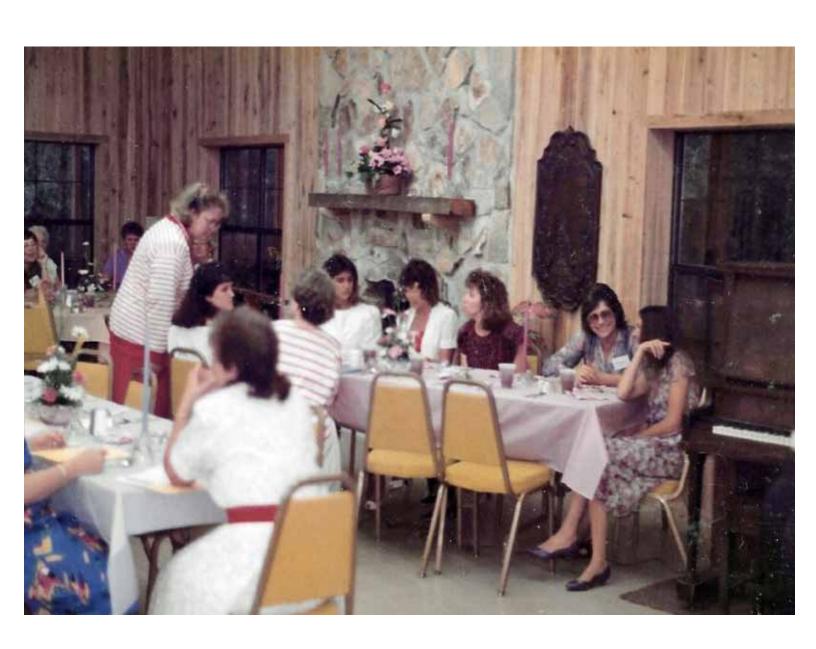

## 1985 Ladies Retreat

Ladies Retreat in 1986 at Tri-State Christian Camp near DeFuniak Springs, Florida.

...