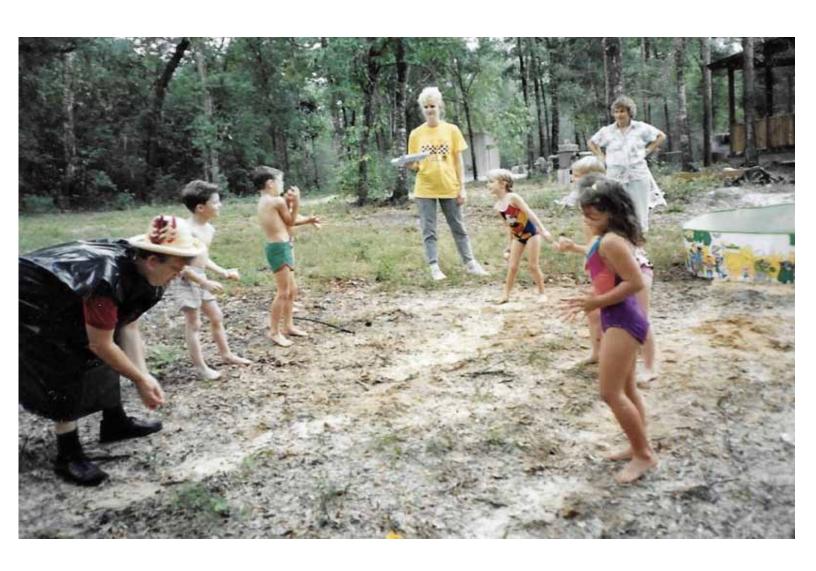

## 1985 "First Chance Camp" - First Christian Church, Tallahassee

## Tri-State Christian Camp Published by Tom Hart [?] · 7h · 🔇

1986, the very first "First Chance Camp" experience by 7 kids from First Christian Church, Tallahassee, Florida at Tri-State Christian Camp near DeFuniak Springs, Florida. This was a Friday through Saturday event for kids not old enough to go to Camp for a week. They had Bible Study, Singing, crafts and kiddy pool & water slide activities. For Dinner they prepared hamburger, potatoes and carrots, wrapped in tin foil with their names on them, cooked in the oven. Later they had S'mores around the Campfire.

Those who went were: Dranes, Sara Dasilva, Johnny Arnold, Carolyn Arnold, Tom Hart, Sherry Hart (Adults). Ryan Hackenberger, Mikey McIntosh, Robbie Shotwell, Andrew Hart, Sarah Prius, Erin Graham and Erin Holder