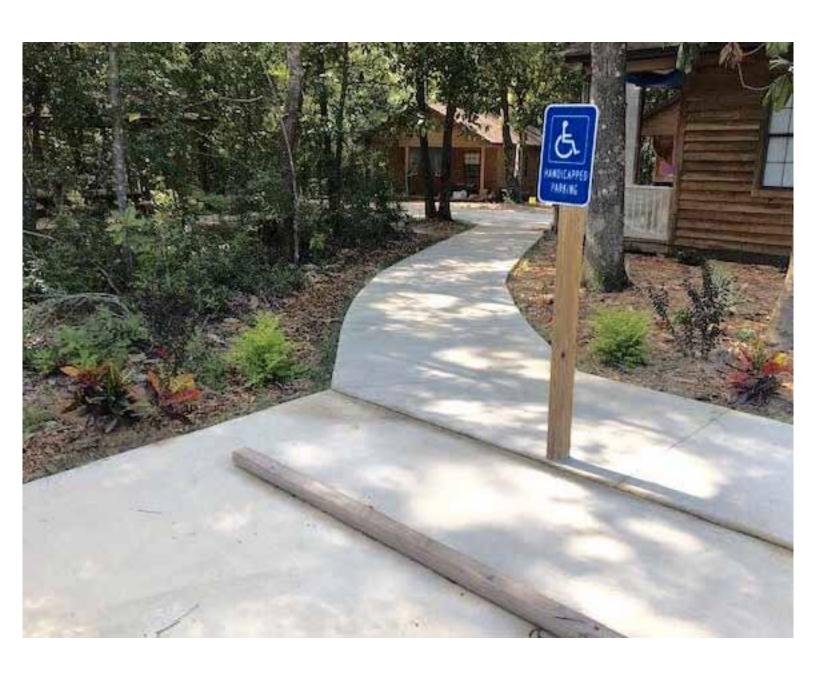

Archery

Swimming

And much more

A little over a year ago April Wilkes with the St. Joe Community Foundation awarded Tri State Christian Camp with a \$25,000 grant to remodel our boys cabin #6 to make it handicapped accessible.

This past Wednesday July 15th, April came out to the camp to see the completed remodeled cabin.

We gave April a tour of the camp and talked about our vision of the future. At the end of our tour April rode on our 500' Zipline!