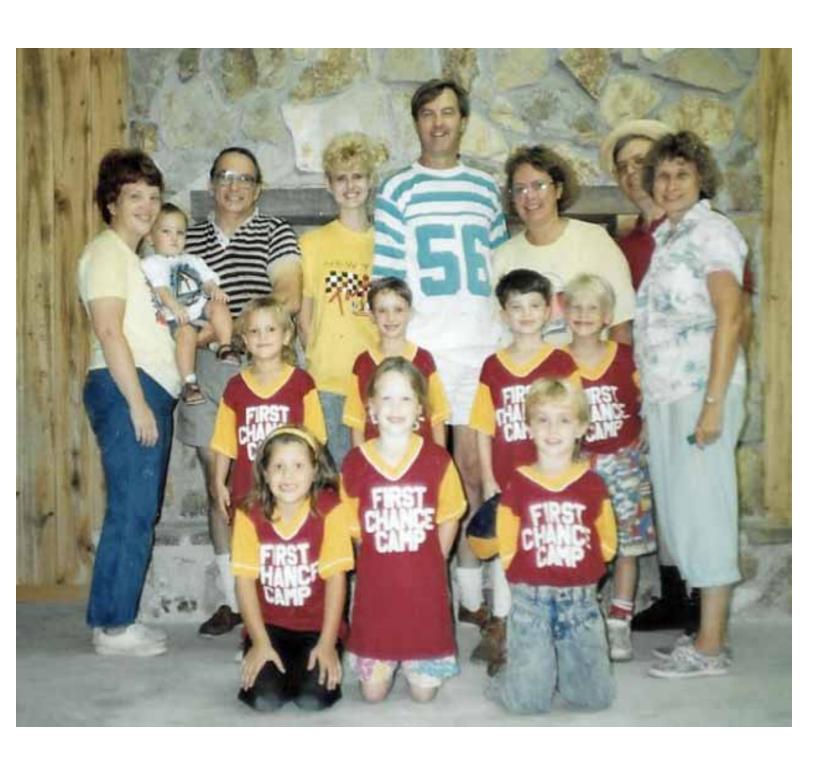

## 1985 "First Chance Camp" - First Christian Church, Tallahassee

## Tri-State Christian Camp Published by Tom Hart [?] · 7h · 🔇

1986, the very first "First Chance Camp" experience by 7 kids from First Christian Church, Tallahassee, Florida at Tri-State Christian Camp near DeFuniak Springs, Florida. This was a Friday through Saturday event for kids not old enough to go to Camp for a week. They had Bible Study, Singing, crafts and kiddy pool & water slide activities. For Dinner they prepared hamburger, potatoes and carrots, wrapped in tin foil with their names on them, cooked in the oven. Later they had S'mores around the Campfire.

Those who went were: Dranes, Sara Dasilva, Johnny Arnold, Carolyn Arnold, Tom Hart, Sherry Hart (Adults). Ryan Hackenberger, Mikey McIntosh, Robbie Shotwell, Andrew Hart, Sarah Prius, Erin Graham and Erin Holder