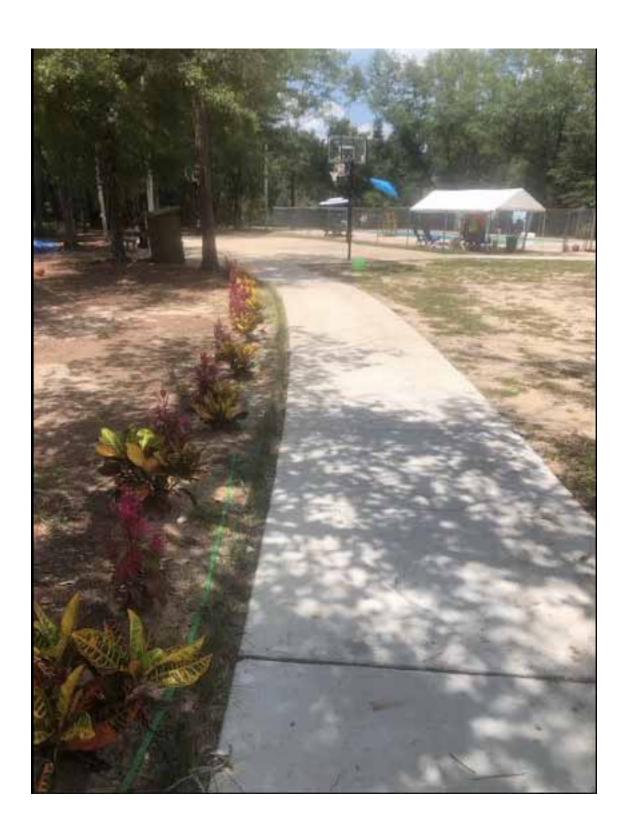

## **Tri-State Christian Camp**

Published by Tom Hart [?] - July 15 · €

Some views around Tri-State Christian Camp near DeFuniak Springs, Florida. There 6 Dorms that hold 16, 6 Motel style rooms, 100 seat Dining Hall, covered patio that seats 40, two bedroom Cottage, four bedroom Manager's House, repair and tool shop, large swimming pool, Basketball Court, sand volleyball court, two carpetball tables, nine squares in the air, eight sided low wall for a game, handicapped accessible hay wagon, Shaded Archery Range, BB Gun Range, two 500 foot Zip Lines, 40 foot tall Rock Climbing Wall and two large canoes.