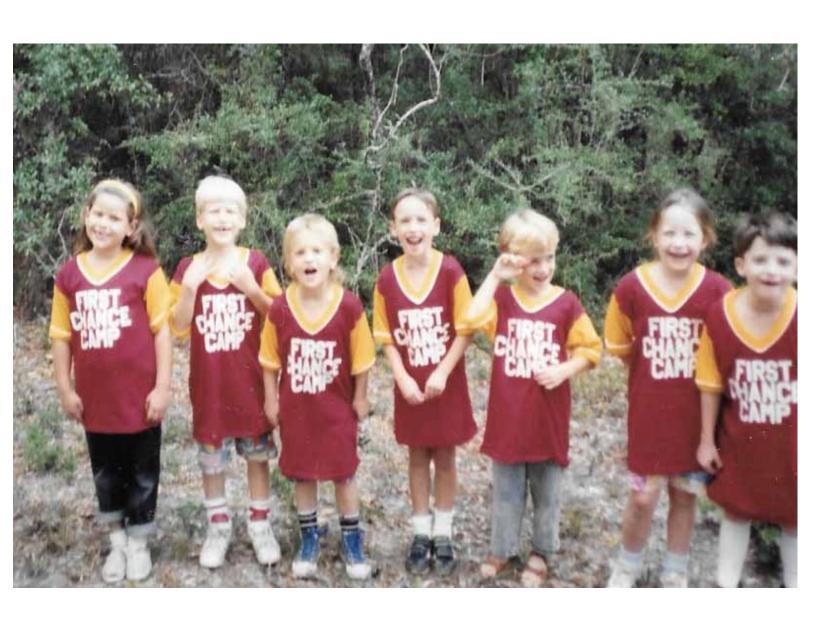

## 1985 "First Chance Camp" - First Christian Church, Tallahassee

## Tri-State Christian Camp Published by Tom Hart [?] · 7h · 🔇

1986, the very first "First Chance Camp" experience by 7 kids from First Christian Church, Tallahassee, Florida at Tri-State Christian Camp near DeFuniak Springs, Florida. This was a Friday through Saturday event for kids not old enough to go to Camp for a week. They had Bible Study, Singing, crafts and kiddy pool & water slide activities. For Dinner they prepared hamburger, potatoes and carrots, wrapped in tin foil with their names on them, cooked in the oven. Later they had S'mores around the Campfire.

Those who went were: Dranes, Sara Dasilva, Johnny Arnold, Carolyn Arnold, Tom Hart, Sherry Hart (Adults). Ryan Hackenberger, Mikey McIntosh, Robbie Shotwell, Andrew Hart, Sarah Prius, Erin Graham and Erin Holder