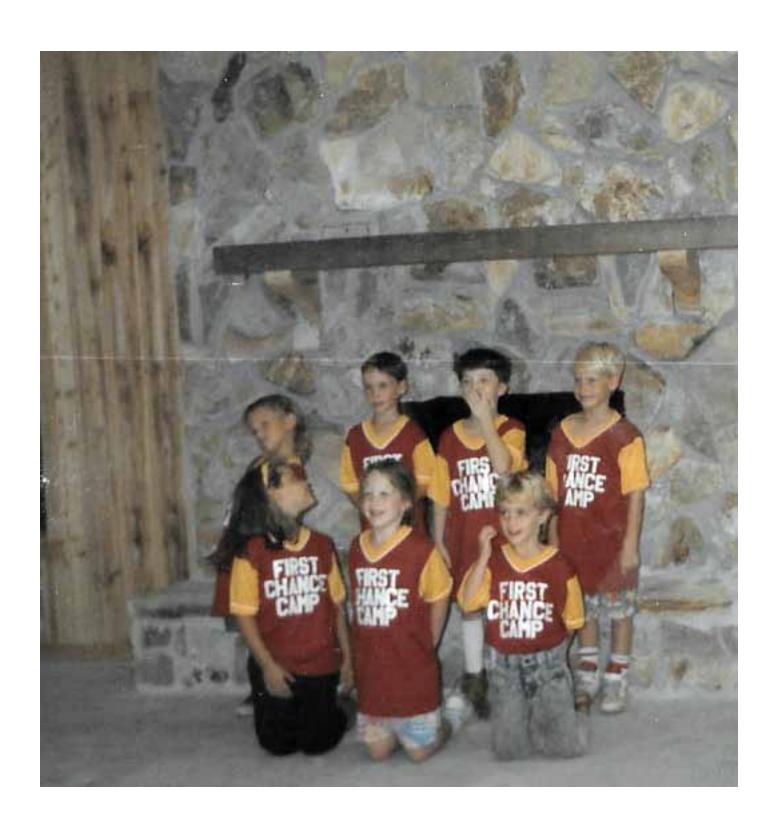

## 1985 "First Chance Camp" - First Christian Church, Tallahassee

## Tri-State Christian Camp Published by Tom Hart [?] · 7h · 🔇

1986, the very first "First Chance Camp" experience by 7 kids from First Christian Church, Tallahassee, Florida at Tri-State Christian Camp near DeFuniak Springs, Florida. This was a Friday through Saturday event for kids not old enough to go to Camp for a week. They had Bible Study, Singing, crafts and kiddy pool & water slide activities. For Dinner they prepared hamburger, potatoes and carrots, wrapped in tin foil with their names on them, cooked in the oven. Later they had S'mores around the Campfire.

Those who went were: Dranes, Sara Dasilva, Johnny Arnold, Carolyn Arnold, Tom Hart, Sherry Hart (Adults). Ryan Hackenberger, Mikey McIntosh, Robbie Shotwell, Andrew Hart, Sarah Prius, Erin Graham and Erin Holder